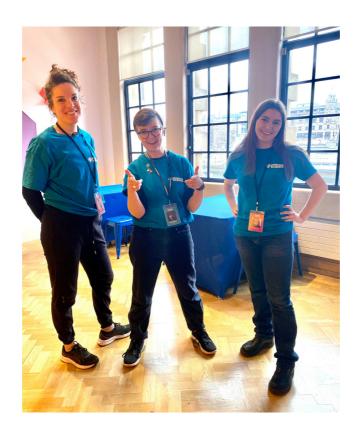

### When I arrive at the Edinburgh Science Festival I will see...

The box office desk

Science Communicators who can help me

Lifts and escalators

Lots of colourful workshop spaces

I will see lots of people who will be very excited, it might be a bit noisy.