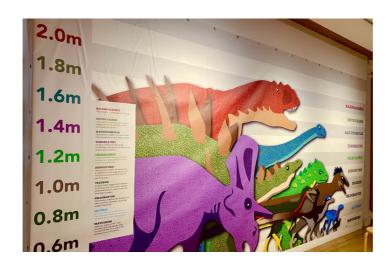

# I can go to lots of drop-in activities too! I am excited to...

Make arts and crafts

See how tall I am compared to a dinosaur!

If I need to go to the toilet I can find them on the first, second and fifth floors