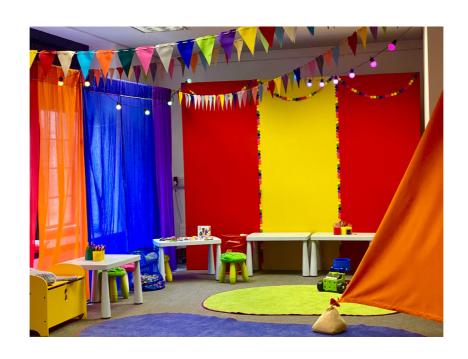

### When I arrive at the Edinburgh Science Festival I will see...

The box office desk

Science Communicators who can help me

Lifts and escalators

Lots of colourful workshop spaces

I will see lots of people who will be very excited, it might be a bit noisy.

# I can go to lots of drop-in activities too! I am excited to...

Make arts and crafts

See how tall I am compared to a dinosaur!

If I need to go to the toilet I can find them on the first, second and fifth floors