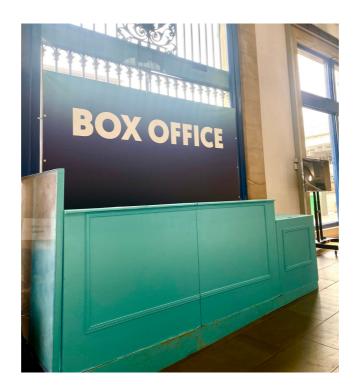

### When I arrive at the Edinburgh Science Festival I will see...

The box office desk

Science Communicators who can help me

Lifts and escalators

Lots of colourful workshop spaces

I will see lots of people who will be very excited, it might be a bit noisy.

I can ask the box office desk for a backpack and ear defenders if I need them

I can choose three fun workshops to do.

The workshops that I am going to do are...

I am excited to learn about...