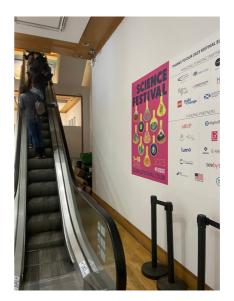

### When I arrive at the Edinburgh Science Festival I will see...

The box office desk

Science Communicators who can help me

Lifts and escalators

Lots of colourful workshop spaces

I will see lots of people who will be very excited, it might be a bit noisy.